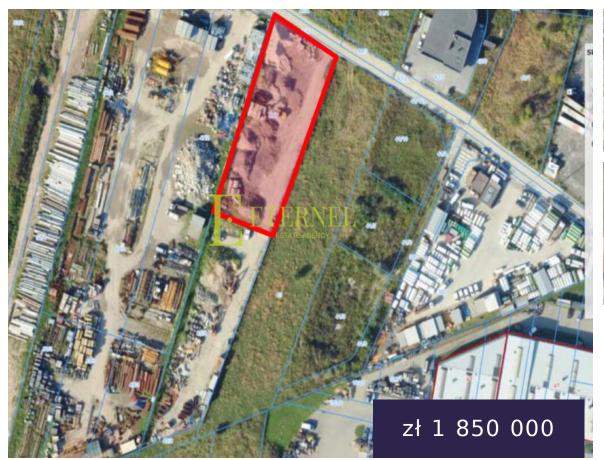

## KRAKÓW - PŁASZÓW / RYBITWY - INDUSTRIAL PLOT FOR SALE - 2,562 M² - PÓŁŁANKI STREET

https://eternel.agency/en

Property: For sale – a plot of 2562 m², located in the industrial-service part of Kraków – by the side street of Półłanki, district Podgórze (area P-25), plot number 45/7. According to the local spatial development plan "Płaszów–Rybitwy", the plot is located in the area marked with the symbol 27PU, intended for industrial and service [...]