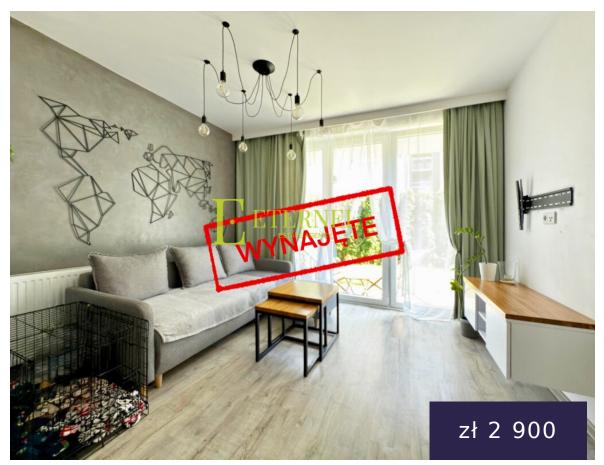

# 30M2 APARTMENT WITH GARDEN AND PARKING - BIEŻANOWSKA, GATED COMMUNITY

https://eternel.agency/en

Property: For rent apartment of 30 m² located on ground floor of apartment building at Bieżanowska. The apartment consists of separate bedroom and living room with kitchenette with access to private garden. Exceptional advantage is direct access from estate to Lilly Wenedy park, providing daily

proximity to nature. Property fully furnished according to equipment visible [...]

- Flats, Apartments
- For rent